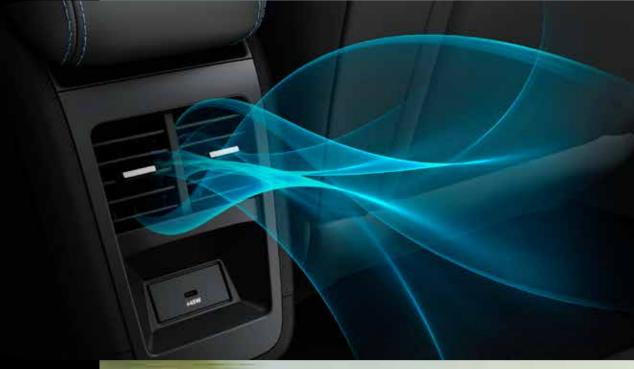

### Rear AC Vents

Keep passengers in the back as cool and comfortable as you are.

Bolstered Ultra comfort seats with ventilation

Extra cushioned seats for extra comfort on diverse