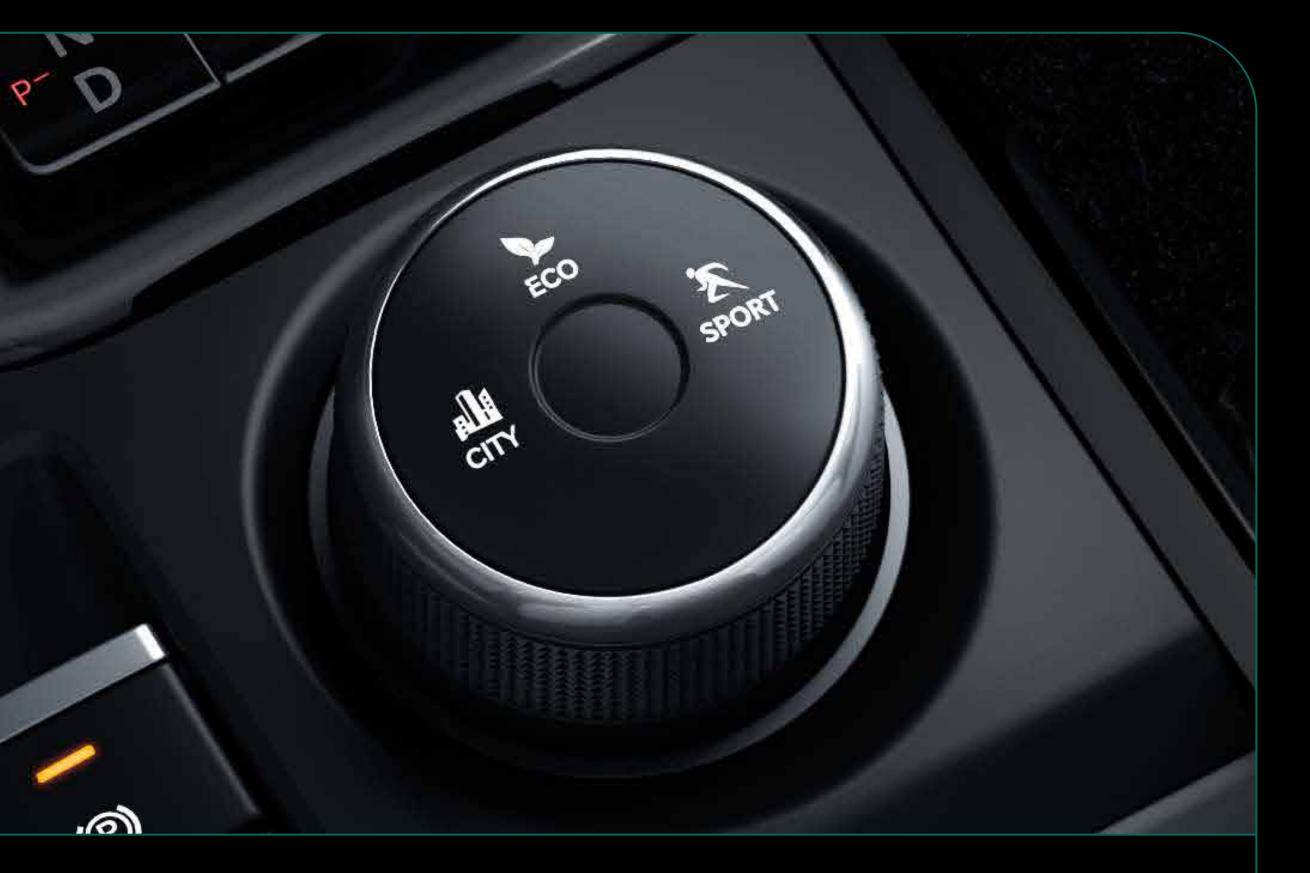

## Multi Drive Modes - Eco, City, Sport Whatever your driving style, we've got you covered.

— performance