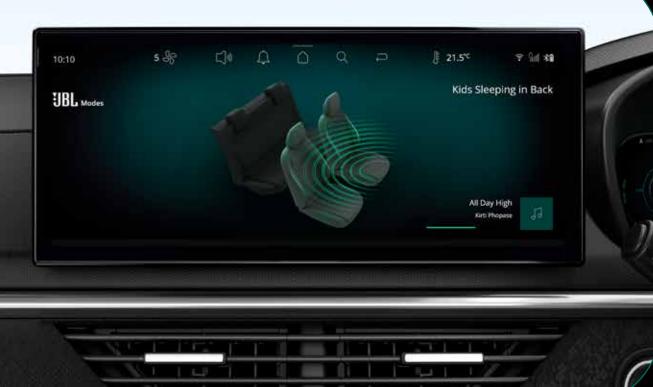

### JBL Cinematic Sound System

Spatial, immersive JBL audio for a 360° 3D surround sound experience.

### High Quality Speaker

9 high quality speakers including external sub-woofer.

Audio Modes

Multiple audio modes that enhance in vehicle acoustic experience.

## Kids Sleeping in Back