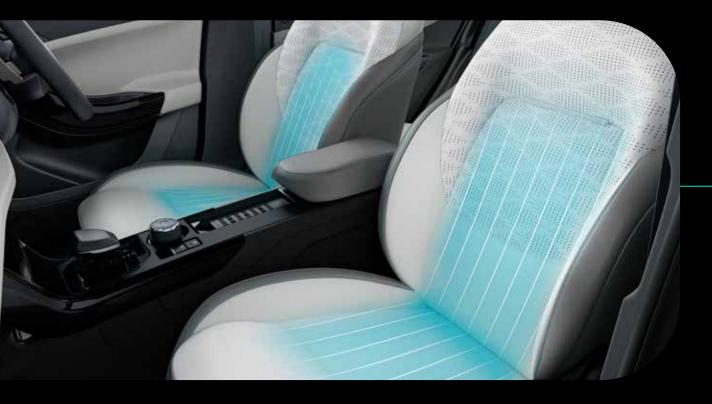

### Rear AC Vents

Keep passengers in the back as cool and comfortable as you are.

Bolstered Ultra comfort seats with ventilation

Extra cushioned seats for extra comfort on diverse