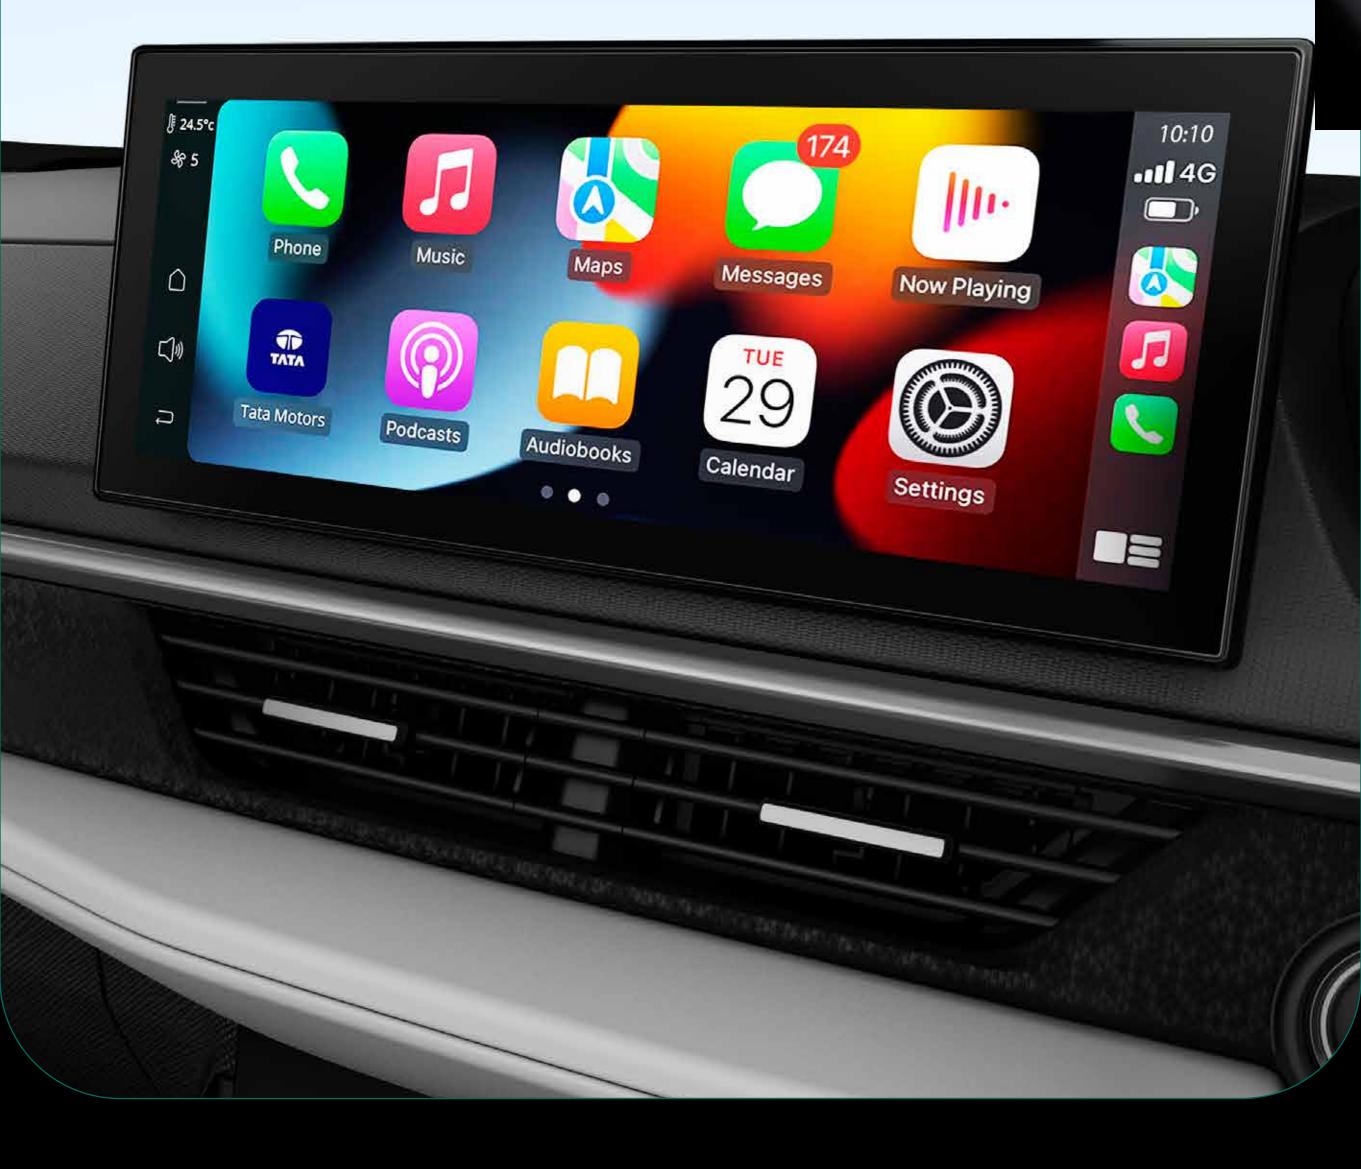

## **Digital Dashboard**

A dynamic digital dashboard that elevates your cabin experience.

# cinematic 31.24 cm touchscreen

## An immersive, unparalleled cinematic experience awaits you.