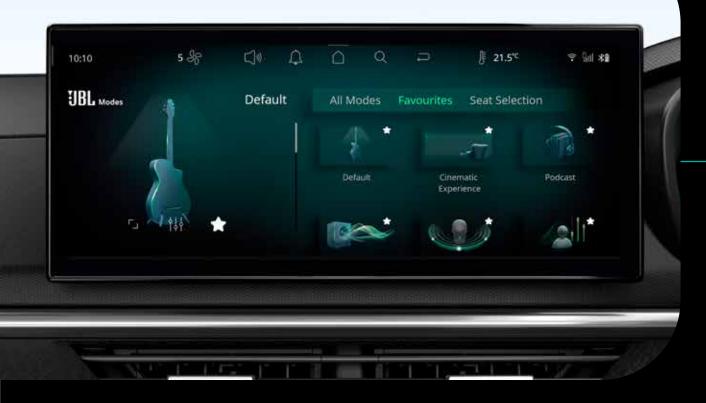

### High Quality Speaker

9 high quality speakers including external sub-woofer.

Audio Modes

Multiple audio modes that enhance in vehicle acoustic experience.

## **Cinematic Experience**