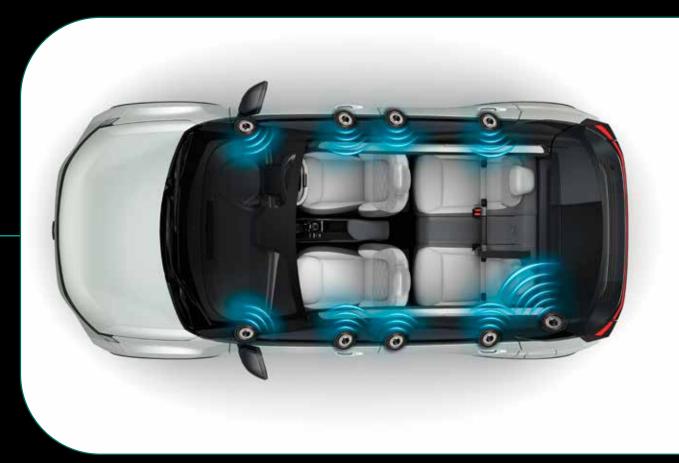

### JBL Cinematic Sound System

Spatial, immersive JBL audio for a 360° 3D surround sound experience.

### High Quality Speaker

9 high quality speakers including external sub-woofer.

Audio Modes

Multiple audio modes that enhance in vehicle acoustic experience.