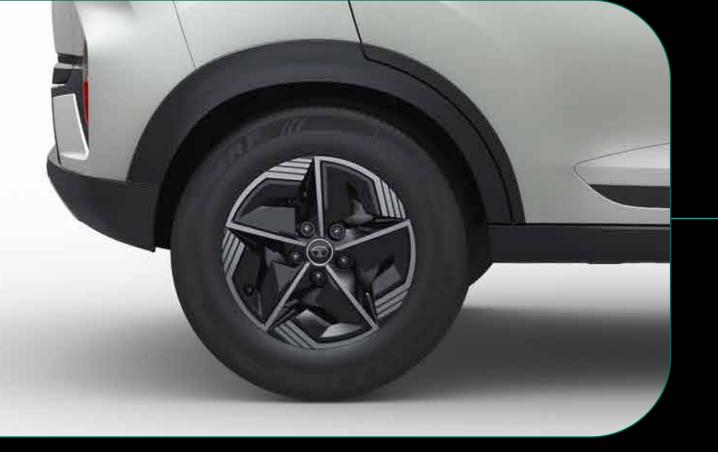

## R16 Alloy Wheels

Glide through with aero inserts on R16 alloy wheels.

design