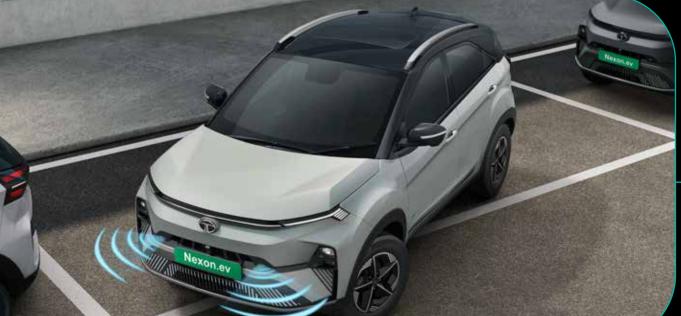

## **360° Surround View Camera System** Get a 360° view of everything that surrounds you.

## Blind Spot View Monitor

Additional safety when you need to take a turn.