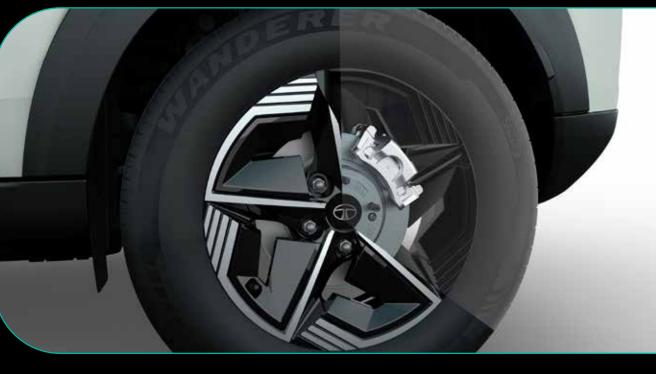

## R16 Alloy Wheels

Glide through with aero inserts on R16 alloy wheels.

design