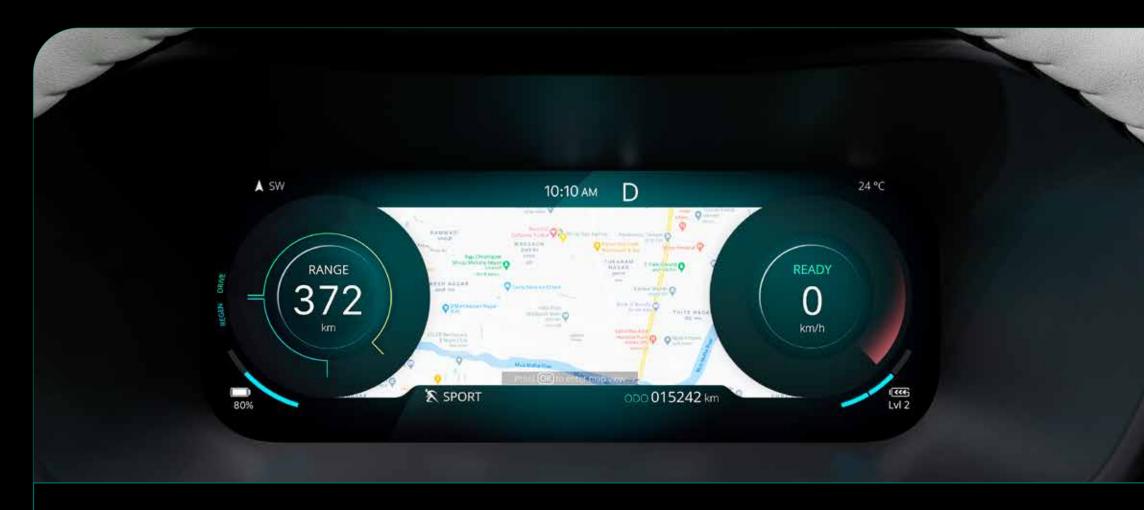

## **Digital Cockpit**

High-definition fully reconfigurable instrument cluster.

### Multi-dial view in cluster.