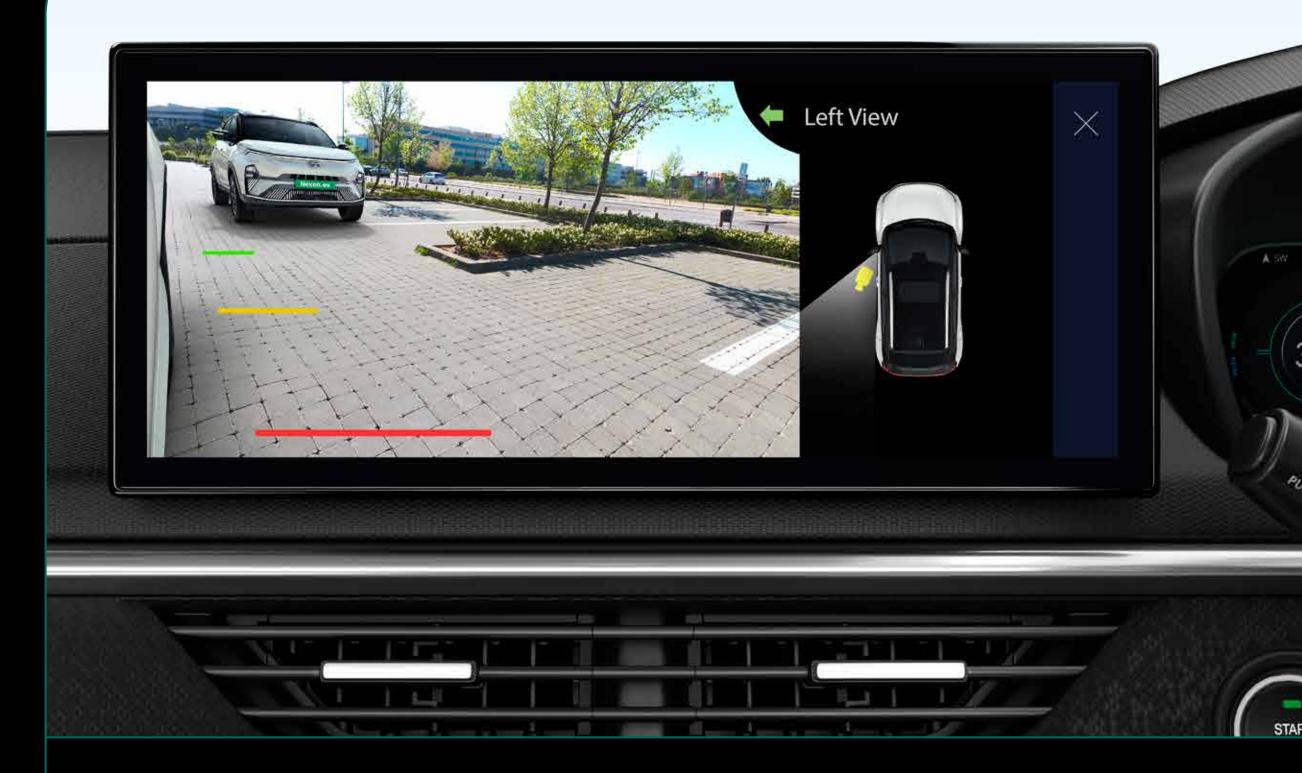

## **360° Surround View Camera System** Get a 360° view of everything that surrounds you.