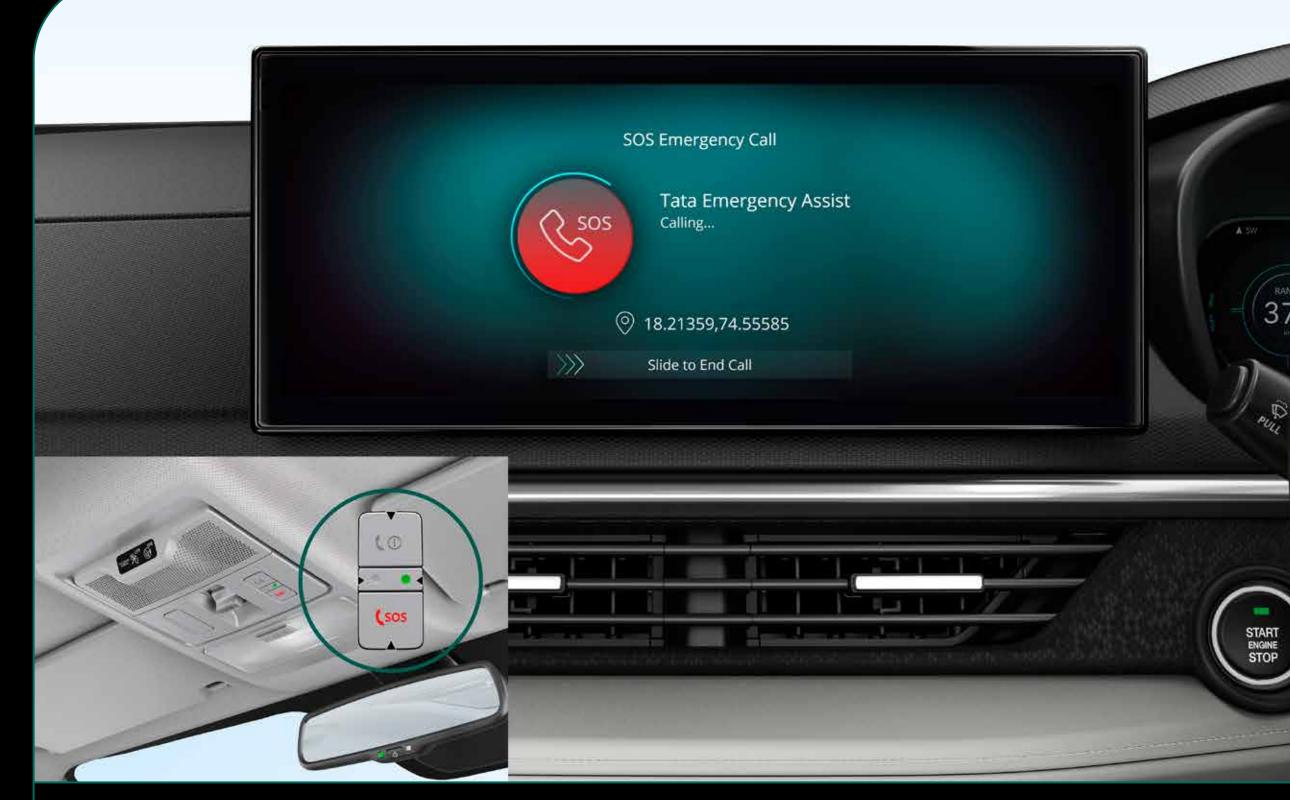

# 

A new benchmark in safety to keep your family safe and sound.

## SOS call###

In-cabin emergency assistance button.