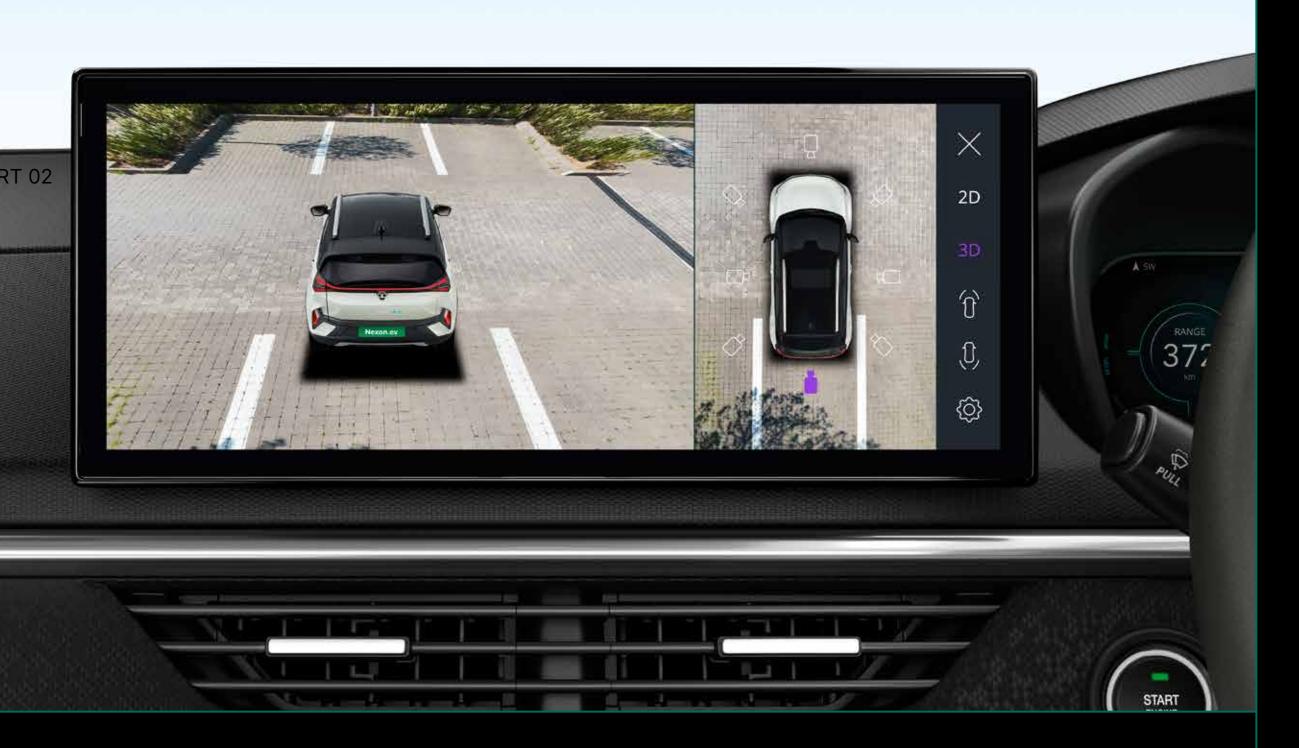

## **360° Surround View Camera System** Get a 360° view of everything that surrounds you.