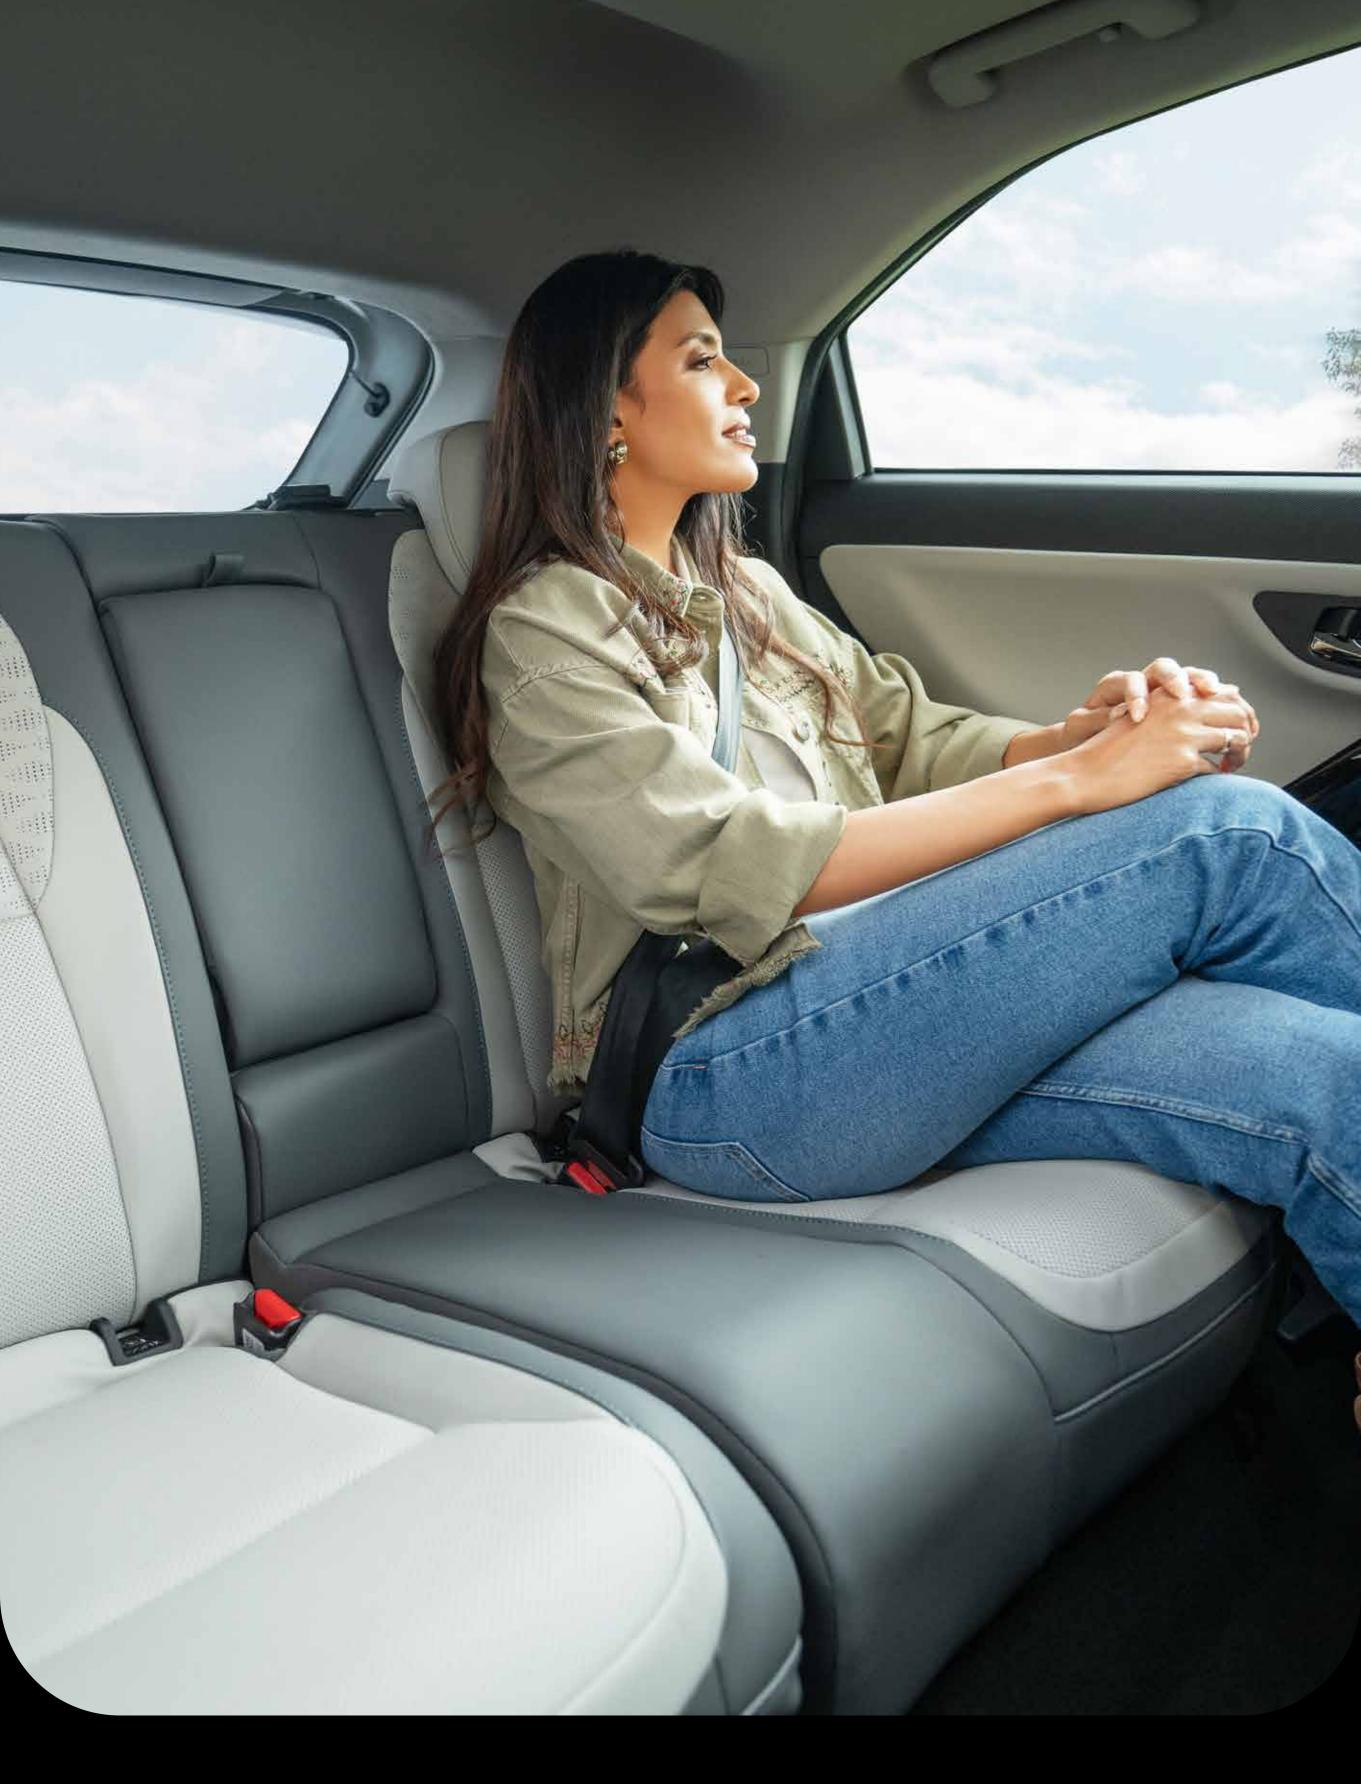

# game changing comfort

Slip into a world of plushness & comfort.

### comfort

### Rear AC Vents

Keep passengers in the back as cool and comfortable as you are.

Bolstered Ultra comfort seats with ventilation

Extra cushioned seats for extra comfort on diverse