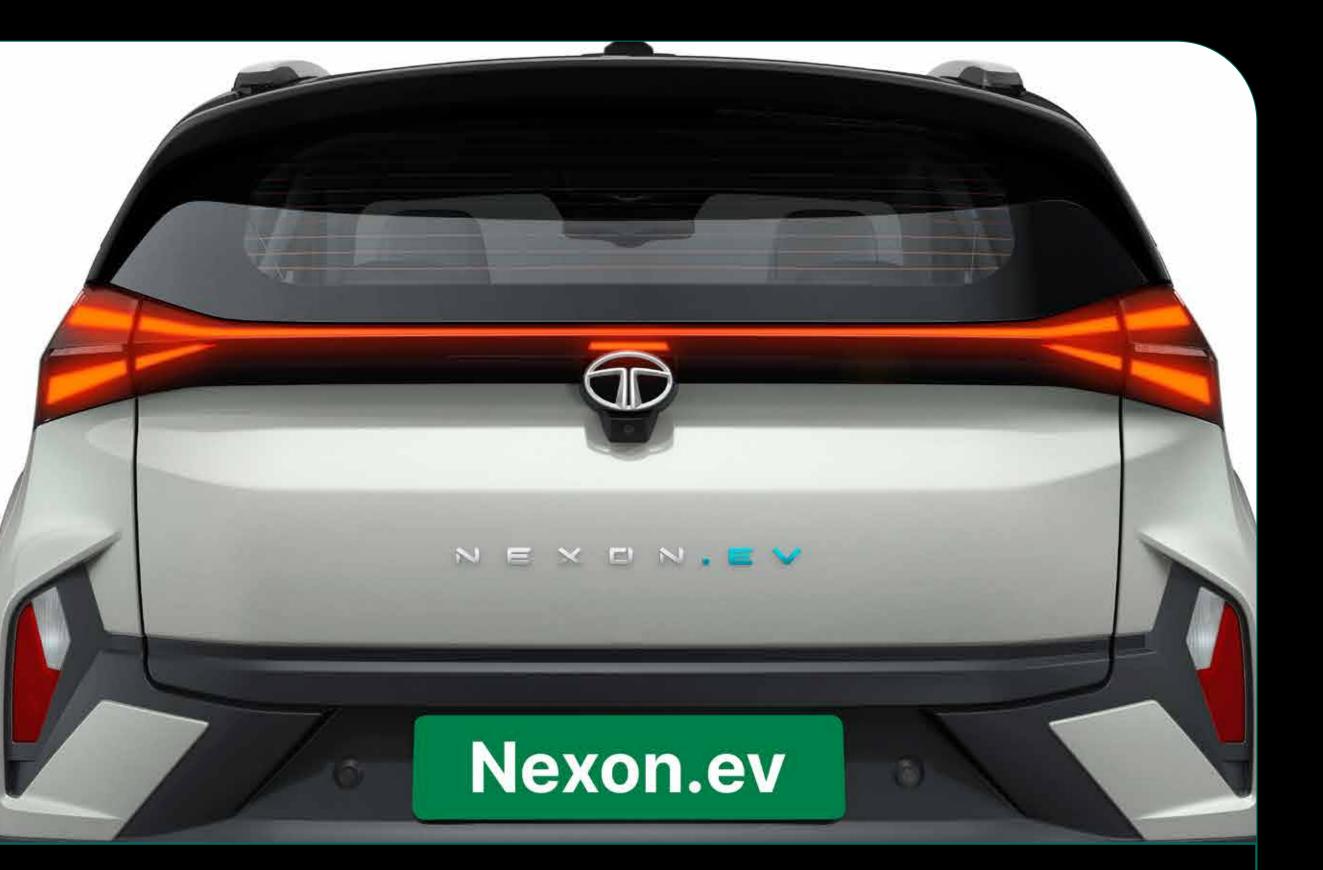

## Smart Digital X Factor

The iconic X factor with a welcome and goodbye sequence lends a sleek digital look.

## Hidden Rear Wipers

Better coverage for better visibility.