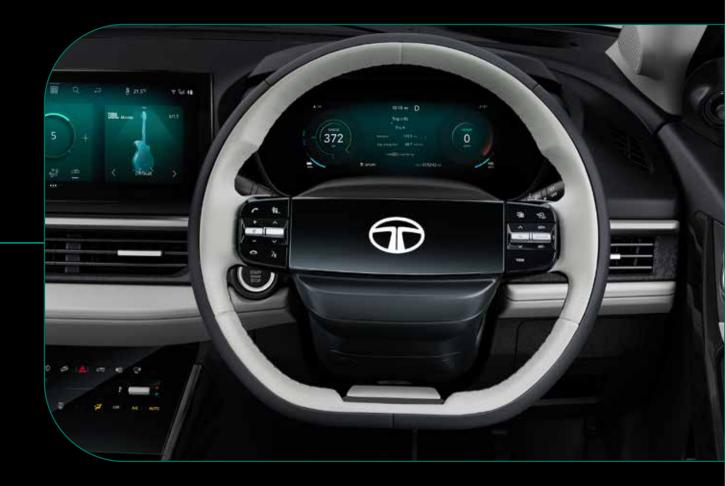

## **Digital Dashboard**

A dynamic digital dashboard that elevates your cabin experience.

## **Smart Digital Steering Wheel**

Stylish 2-spoke back-lit steering wheel.

## **Digital Cockpit**

High-definition fully reconfigurable instrument cluster.

### Multi-dial view in cluster.