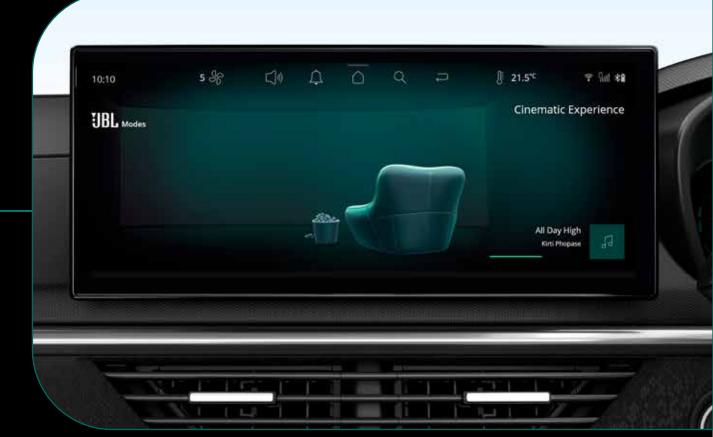

### JBL Cinematic Sound System

Spatial, immersive JBL audio for a 360° 3D surround sound experience.

### High Quality Speaker

9 high quality speakers including external sub-woofer.

Audio Modes

Multiple audio modes that enhance in vehicle acoustic experience.

## **Cinematic Experience**