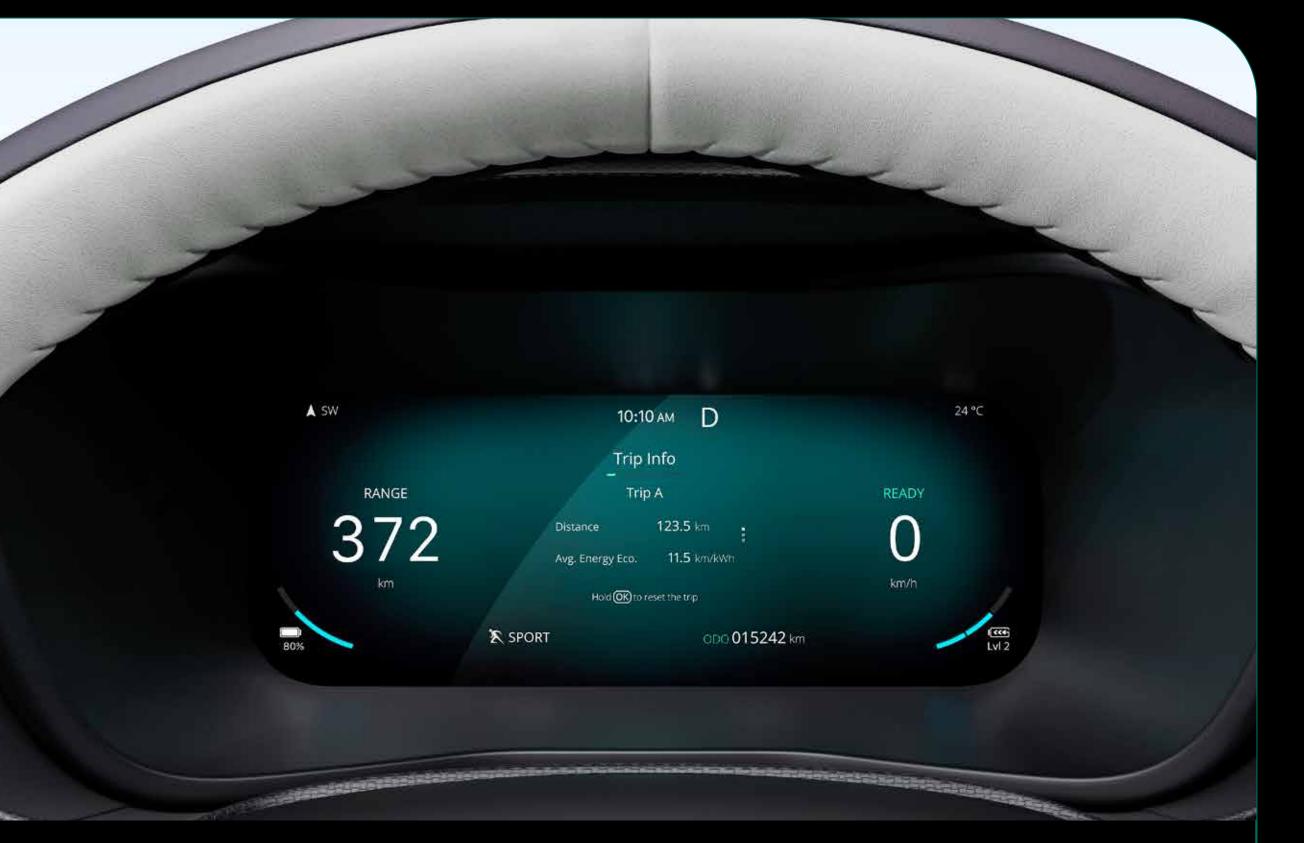

## **Digital Cockpit**

High-definition fully reconfigurable instrument cluster.

### Multi-dial view in cluster.