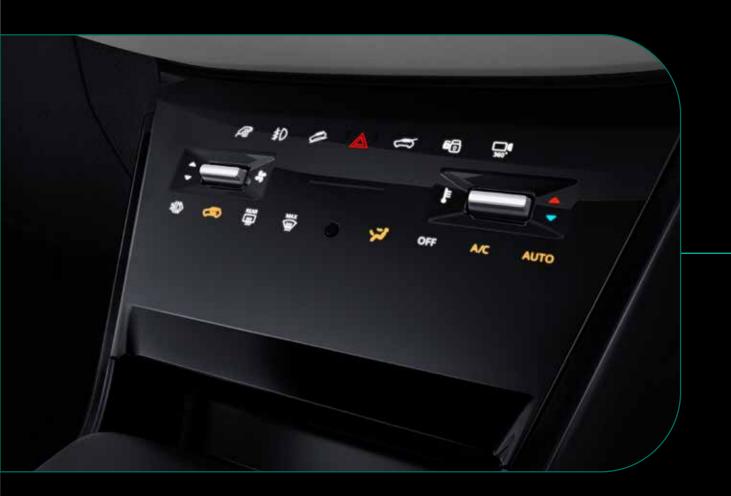

# Nexon.ev

## game -- changer









# game changing design

A stunning new design that commands attention.

#### design



## Smart Digital DRLs

Make your presence felt through the signature DRLs with welcome and goodbye sequence and charging indicator.



## Smart Digital X Factor

The iconic X factor with a welcome and goodbye sequence lends a sleek digital look.





## Hidden Rear Wipers

Better coverage for better visibility.



## **Digital Dashboard**

A dynamic digital dashboard that elevates your cabin experience.



## R16 Alloy Wheels

Glide through with aero inserts on R16 alloy wheels.

design

## **Smart Digital Steering Wheel**

Stylish 2-spoke back-lit steering wheel.





## **Phygital Control Panel**

Touch meets digital control.

## **Smart Digital Shifter**

Seamless drive selection for quick responsiveness.



design

## personas





## Time to choose your persona – 3 persona choices.

design

# empowered -----

For those who are always driven to make a difference.



fearless

For those with an unflinching, unshakeable belief in themselves that inspires others. design



creative

For those who always bring a unique and original perspective, expressing it in all its forms.

design





## game changing --- innovation

Reimagine what your car can do.

– innovation

# V2V technology



## Charge another EV, anywhere with vehicle-to-vehicle charging<sup>^^</sup>.

## innovation



## V2L Technology\*\*\*

Power your gadgets with the power of your EV.