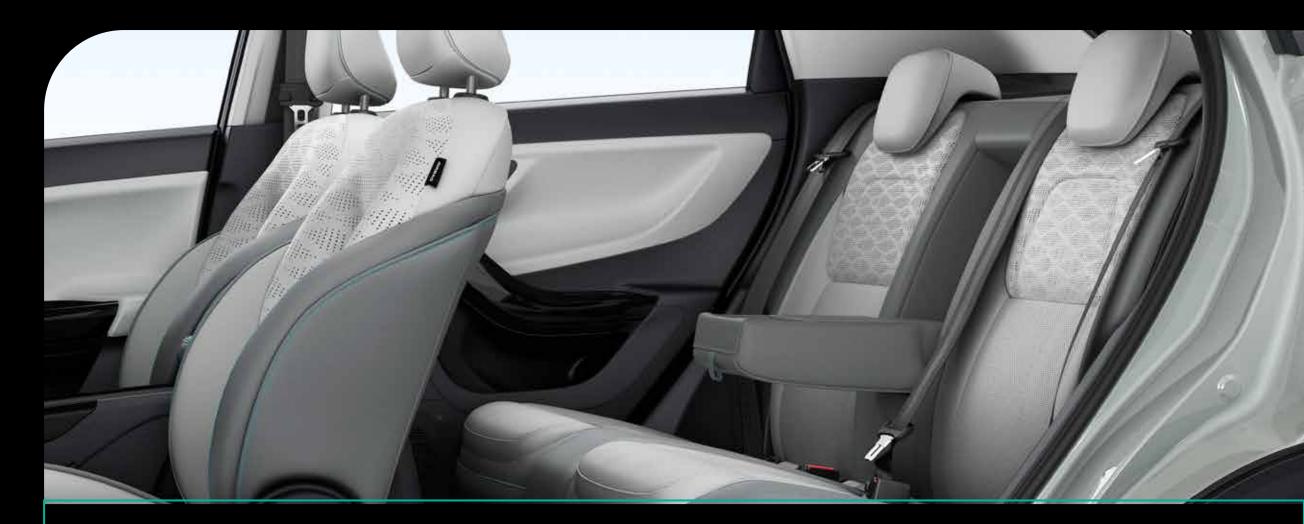

## 60:40 Rear Seats and Centre Armrest Customise your comfort and storage.

### Rear AC Vents

Keep passengers in the back as cool and comfortable as you are.

Bolstered Ultra comfort seats with ventilation

Extra cushioned seats for extra comfort on diverse