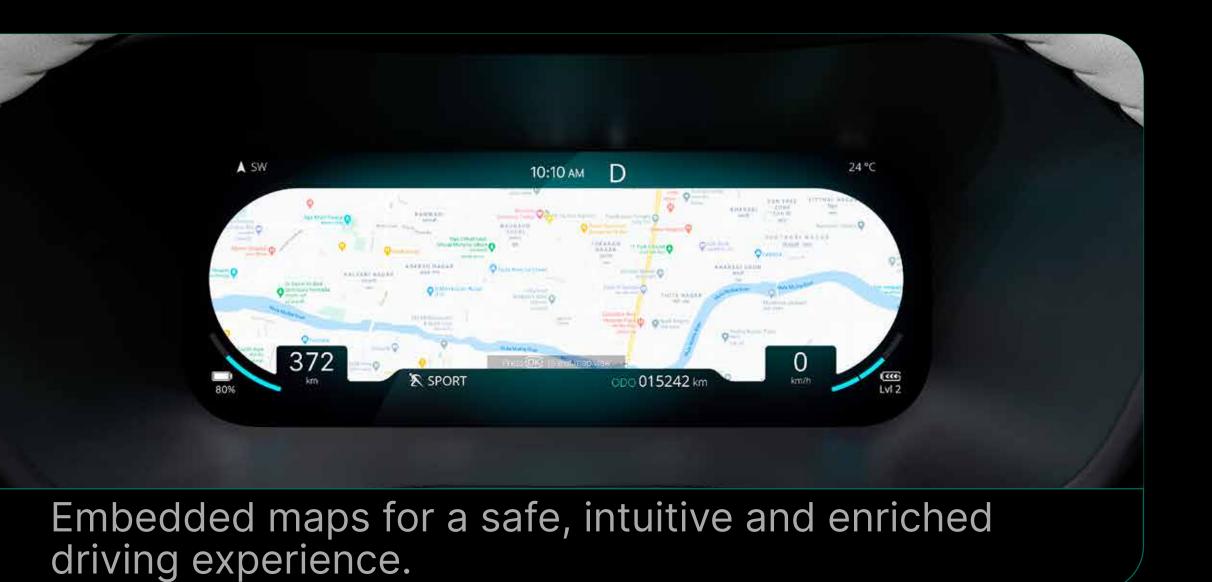

## **Digital Dashboard**

A dynamic digital dashboard that elevates your cabin experience.